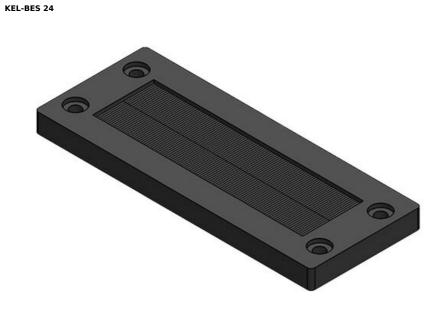

## **Product types & sizes**

| Part No. | 51515      | Cut-out size   | 112 × 36 mr |
|----------|------------|----------------|-------------|
| EAN      | 4251269315 | No. of screw   | 4           |
|          | 442        | holes          |             |
| Package  | 10         | Diam. of screw | 5,8 mm      |
| quantity |            | holes          |             |
| Length   | 147 mm     |                |             |
| Width    | 58 mm      |                |             |
| Height   | 10 mm      |                |             |
| Mounting | 10 mm      |                |             |
|          |            |                |             |