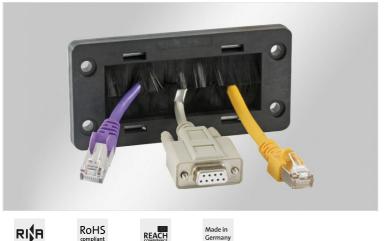

## **KEL-BES** brush plate

for cable pass-through

Brush plates KEL-BES for routing cables into server racks, control panels and electrical enclosures. KEL-BES is also an ideal solution for entry and exit of cables that are routed inside raised floors, e.g. in computer centres.

The brush plates can either be mounted via screws or via  $\underbrace{\text{expanding rivets}}$ .

The KEL-BES plates match exactly the cut-out dimensions 10-, 16- and 24-pin standard industrial connectors.

## **Advantages & benefits**

height

Fast and easy assembly

Versatile utilisation

Allows reduced airflow while filtering out dust, hair and larger particulate matter

Visual screening

Protects cables against wear due to sharp edges of the cut-out