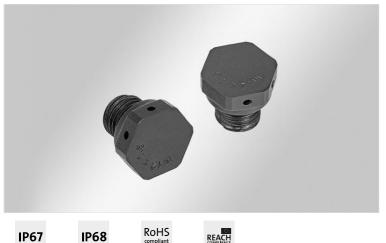

## **PCE** | Pressure compensation elements

with metric threads M12 x 1,5 / IP68

The new pressure compensation element PCE with M12  $\times$  1,5 thread is used to avoid variations in pressure caused by differences in temperature and thus, to prevent damage caused by condensation. It provides protection class IP68.

The pressure compensation element is easy to install screwing it directly into the enclosure wall or via icotek <u>adapter grommets AT-K-M 12x1,5</u>. They are assembled with the split icotek cable entry frames.

## **Product types & sizes**

PCE 12

Part No. **99190**EAN **4251269321 993** 

Package quantity

Colour **black** 

smart cable management