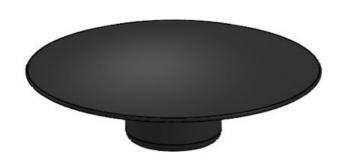

When fastening from the front by means of screws, the openings at the screw heads can be closed with the **cover plugs B** in black (order no. 99200). The cover plugs can only be used for M5 DIN 912 screws.

When fastening from the front by means of screws, the openings at the screw heads can be closed with the **cover plugs B** in black (order no. 99200) or **cover plugs C** in grey (order no. 99201). The cover plugs can only be used for M5 DIN 912 screws.

#### Cover plug B

Part No. 99200 EAN

4251269324 208

Package quantity 40

Height 3 mm Color black Cover plug

type

Suitable for cable entry

systems:

KEL-ER / KEL-U / KEL /

KEL-QUICK / **KEL 183** / KEL-FL / KEL-

DPZ