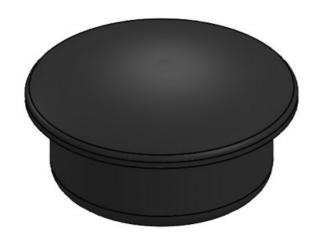

# **Cover plugs**

RoHS

for cable entry frames & plates

The openings at the fastening points of the cable entry frames can be closed with the cover plugs.

There are two versions: One version to cover the openings when using threaded bushings, one to cover the screws. The cover plugs can be used with the products of the KEL series.

The cover plugs can also be used with the products of the KEL-DPZ series. They are available in black and grey.

When fastening from the rear using a threaded bushing, an opening is created at the front at the fastening points. These can be closed with the **cover plugs A** in black (Order No. 99142).

## **Product Types & Sizes**

99142 Part No.

EAN

Package 100

quantity

Height 4 mm Color black

Cover plug

type

Suitable for KEL-ER /

cable entry KEL-U / KEL / KEL-QUICK / systems:

**KEL 183** /

KEL-FL