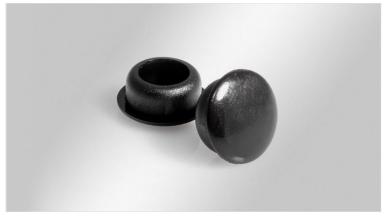

# **Cover plugs**

RoHS

for cable entry frames & plates

The openings at the fastening points of the cable entry frames can be closed with the cover plugs.

There are two versions: One version to cover the openings when using threaded bushings, one to cover the screws. The cover plugs can be used with the products of the KEL series.

The cover plugs can also be used with the products of the KEL-DPZ series. They are available in black and grey.

When fastening from the rear using a threaded bushing, an opening is created at the front at the fastening points. These can be closed with the **cover plugs A** in black (Order No. 99142).

When fastening from the front by means of screws, the openings at the screw heads can be closed with the **cover plugs B** in black (order no. 99200). The cover plugs can only be used for M5 DIN 912 screws.

When fastening from the front by means of screws, the openings at the screw heads can be closed with the **cover plugs B** in black (order no. 99200) or **cover plugs C** in grey (order no. 99201). The cover plugs can only be used for M5 DIN 912 screws.