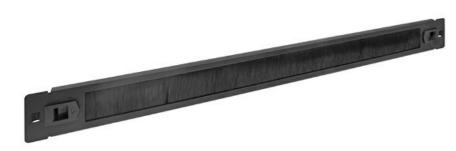

## **BES Brush strips**

for the cable management in 10" and 19" server racks

This brush strip from icotek is suitable for installation in 10" or 19" server racks from various manufacturers.

The special feature of the BES brush strip is that the integrated spring locks allow tool-free assembly and disassembly. All that is needed is to release the locking mechanism on both sides.

The network cables are simply passed through the brush strip. The cables are hidden from view inside the network cabinet. This gives a tidy appearance. The brush strip also prevents the ingress of dirt.