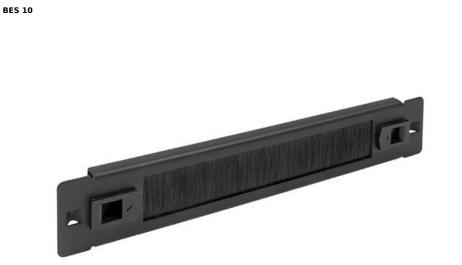

## **BES Brush strips**

for the cable management in 10" and 19" server racks

This brush strip from icotek is suitable for installation in 10" or 19" server racks from various manufacturers.

The special feature of the BES brush strip is that the integrated spring locks allow tool-free assembly and disassembly. All that is needed is to release the locking mechanism on both sides.

The network cables are simply passed through the brush strip. The cables are hidden from view inside the network cabinet. This gives a tidy appearance. The brush strip also prevents the ingress of dirt.