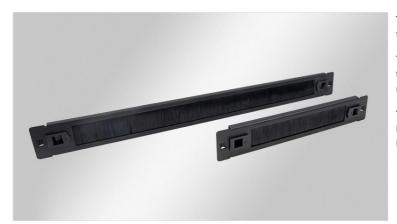

## **BES Brush strips**

for the cable management in 10" and 19" server racks

This brush strip from icotek is suitable for installation in 10" or 19" server racks from various manufacturers.

The special feature of the BES brush strip is that the integrated spring locks allow tool-free assembly and disassembly. All that is needed is to release the locking mechanism on both sides.

The network cables are simply passed through the brush strip. The cables are hidden from view inside the network cabinet. This gives a tidy appearance. The brush strip also prevents the ingress of dirt.