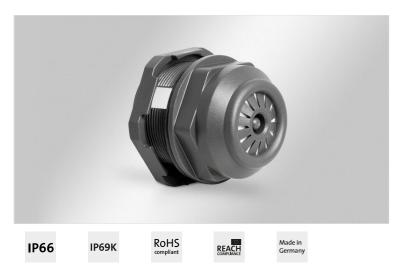

## **Drainage device**

for control panels & enclosures,  $\mathsf{IP66}$  /  $\mathsf{IP69K}$ 

In enclosures and housings with a high degree of protection, temperature differences result in condensation. By using a drainage device, it is possible to safely drain off the condensate without losing a maximum enclosure protection of IP66. A water-permeable membrane ensures the drainage of the enclosure due to its capillary effect. The design prevents splash water from entering the interior of the enclosure.

## Specifications

| IP rating (EN 60529)  | IP66, IP69K         | High protection class IP66 / IP69K<br>Good drainage performance<br>Easy assembly |  |
|-----------------------|---------------------|----------------------------------------------------------------------------------|--|
| Operating temperature | -45 C° to 70 C°     |                                                                                  |  |
| Mounting options      | Fasten with locknut | Based on a standard cut-out                                                      |  |
|                       |                     | Sturdy, weatherproof and UV-resistant housing                                    |  |