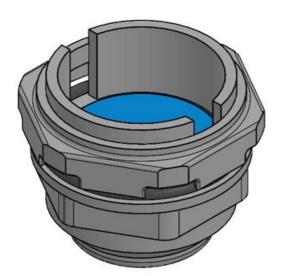

The drainage device is fixed in the bottom of the enclosure using the union nut in a hole of Ø 50.5 +0.5 mm. Make sure that the sealing ring is on the outer housing wall and that the hole is free of burrs.

## **Product Types & Sizes**

Drainage device M50

| Part I<br>EAN |            | 99193<br>1251269324 | Cut-out size,<br>round | 50,5 mm   |
|---------------|------------|---------------------|------------------------|-----------|
|               | 7          | 789                 | Thread                 | M50 × 1,5 |
| Packa         | age 1      | L                   | Water                  | 200 ml/h  |
| quan          | tity       |                     | permeability (5        | i         |
| Leng          | th 4       | 19,5 mm             | mm water               |           |
| Width         | n <b>6</b> | 50 mm               | column)                |           |
| Heigh         | nt e       | 50 mm               |                        |           |
| Mour          | ting 2     | 28,5 mm             |                        |           |
| heigh         | it         |                     |                        |           |